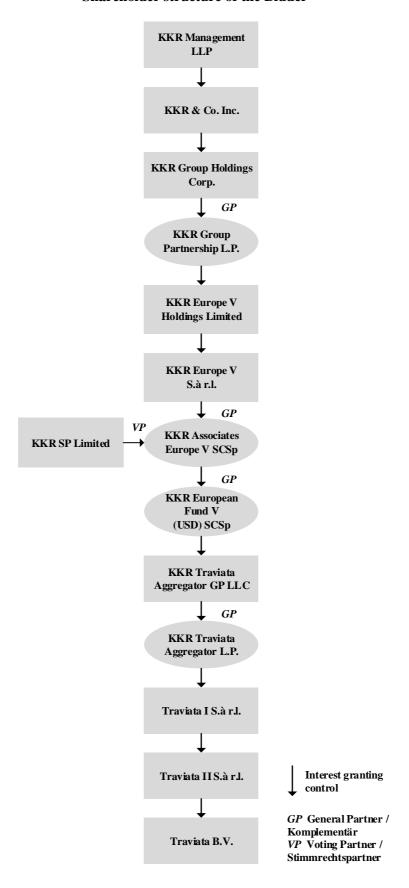

## 6.2 Bidder's shareholder structure

The following companies (collectively, the "Bidder Parent Companies") have a direct or indirect interest in the Bidder. An overview of the current shareholder structure of the Bidder as described hereafter is also shown in the chart contained in **Annex 2**.

The sole shareholder of the Bidder is Traviata II S.à r.l., a limited liability company (société à responsabilité limitée) under the laws of Luxembourg with registered office in Luxembourg, registered with the trade and companies register (Registre de Commerce et des Sociétés) of Luxembourg under B235039 ("Traviata II").

The sole shareholder of Traviata II is Traviata I S.à r.l., a limited liability company (société à responsabilité limitée) under the laws of Luxembourg with registered office in Luxembourg, registered with the trade and companies register (Registre de Commerce et des Sociétés) of Luxembourg under B234975 ("Traviata I").

The sole controlling majority shareholder of Traviata I, holding a share of 79.41% of the share capital and the voting rights in Traviata I, is KKR Traviata Aggregator L.P., a limited partnership under the laws of the province of Ontario, Canada, with its seat in Toronto ("**Traviata Aggregator LP**").

The sole general partner of Traviata Aggregator LP is KKR Traviata Aggregator GP LLC, a limited liability company under the laws of the state of Delaware, United States with its registered office in Wilmington, Delaware, United States ("Traviata Aggregator GP LLC").

The sole shareholder of Traviata Aggregator GP LLC is KKR European Fund V (USD) SCSp, a special limited partnership (*société en commandite special*) under the laws of Luxembourg, with its registered office in Luxembourg, registered with the trade and companies register (*Registre de Commerce et des Sociétés*) of Luxembourg under B219961 ("KKR European Fund V"). The sole general partner of KKR European Fund V is KKR Associates Europe V SCSp, a special limited partnership (*société en commandite special*) under the laws of Luxembourg, with its registered office in Luxembourg, registered with the trade and companies register (*Registre de Commerce et des Sociétés*) of Luxembourg under B219915 ("KKR Associates Europe V").

The sole general partner of KKR Associates Europe V is KKR Europe V S.à r.l., a limited liability company (société à responsabilité limitée) under the laws of Luxembourg with registered office in Luxembourg, registered with the trade and companies register (Registre de Commerce et des Sociétés) of Luxembourg under B219823 ("KKR Europe V"). In addition, KKR Associates Europe V has a voting partner, KKR SP Limited, a limited liability company incorporated under the laws of the Cayman Islands, with its registered office in Georgetown, Cayman Islands ("KKR SP Limited"). KKR SP Limited, as a limited partner of KKR Associates Europe V, has the power to determine how KKR Associates Europe V exercises its voting rights as the sole general partner of KKR European Fund V in respect of interests in companies outside the United States. KKR Associates Europe V is therefore jointly controlled by KKR Europe V and KKR SP Limited. Shareholders of KKR SP Limited are a number of individuals, none of whom controls KKR SP Limited.

The sole shareholder of KKR Europe V is KKR Europe V Holdings Limited, a limited liability company incorporated under the laws of the Cayman Islands, with its registered office in Georgetown, the Cayman Islands ("KKR Europe V Holdings"). KKR Europe V Holdings is controlled via KKR Group Partnership L.P., formerly KKR Fund Holdings L.P., a company under the laws of the Cayman Islands with its registered office in Georgetown, Cayman Islands ("KKR Group Partnership"). KKR Group Partnership is controlled by KKR Group Holdings Corp., a company under the laws of the state of Delaware, United States, with its registered office in Wilmington, Delaware, United States ("KKR Group Holdings"). KKR Group Holdings in turn is controlled by KKR & Co. Inc., a company under the laws of the state of Delaware, United States, with its registered office in Wilmington, Delaware, United States, which is controlled, in turn, by KKR Management LLP, a company under the laws of the state of Delaware, United States, with its registered office in Wilmington, Delaware, United States, formerly KKR Management LLC. KKR Management LLP is the sole holder of shares with general voting rights in New York Stock Exchange-listed KKR & Co. Inc. (NYSE: KKR). The shareholders **KKR** 

Management LLP include a number of individuals, none of which controls KKR Management LLP.